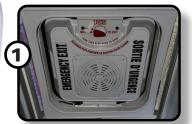

## Straightforward Installation

Simply remove your existing roof hatch lid from your existing bezel and install the new power lids

Run Power and Switch Circuit

Install Switch