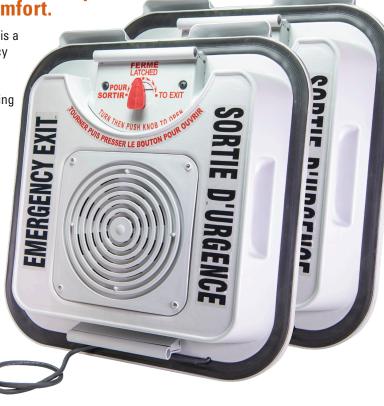

## Power Vented Safety Roof Hatch Kit INFORMATION SHEET

Add ventilation and improve passenger comfort.

The power safety vent is a combination emergency exit and roof ventilator that utilizes the built in electric fan for extracting condensation, stale or hot air from inside the vehicle to improve passenger safety.

## **FEATURES**

- Constructed of high strength UV stable materials
- Universal fit application fits most transit buses and motor coaches (MCI VIN 65000+) with an existing 24"x 24" manual roof hatch (not compatible with the motorized roof hatches)
- Creates a powerful airflow and cross breeze with a durable low profile fan
- Available in white (typical transit applications) or gray (typical motor coach applications) interior color