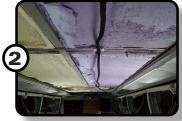

## Straightforward Installation

Simply remove your existing roof hatch lid from your existing bezel and install the new power lids

Run Power and Switch Circuit

Install Switch